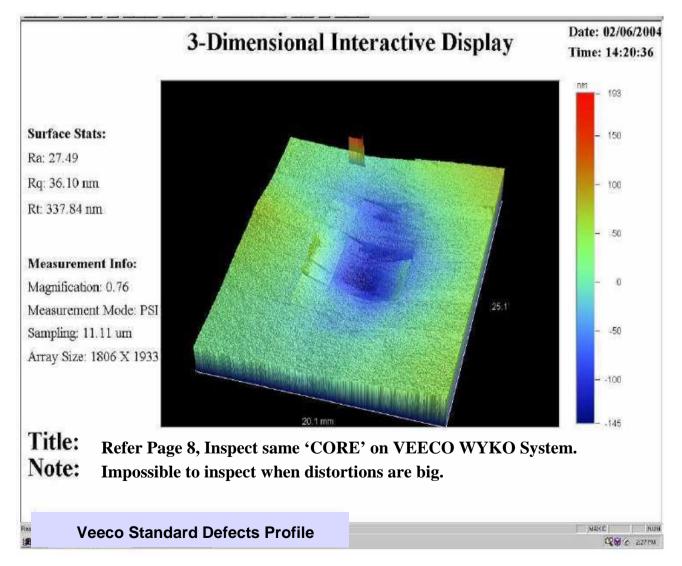

tical Components Precision Parts



Surface Distortion: Roughness, Distortion Surface Defects: Scratches, Dirt Surface Foreign Particles: Dust Particles, Laminated mask/film surface distortion etc.. detect by superb high resolution

Digital Data & 3D Image Display

**CSM-Series** System Configurations



Basic Working Principle



Antented Optical Technology



Surface Profile Inspection Results: Identical to Optical Measurement (Over 98%)



SAMPLE 2500 POINTS:

Works: Polygon Mirror, Measured Distance: about 5mm, 1MHz 8bit



#### Example of View Comparison (Surface Area)



#### Eield of View Comparison (Aluminium HD)



Sevential of View Comparison - Test

CORE CSM System can detect image clearly.



#### 🔆 Field of View Comparison - Test



10

#### 🔆 Field of View Comparison - Test



11

#### **EXAMPLE AND ATTERN INSPECTION**

#### 30x30mm Wide Field of View & High Resolution Inspection Image



#### **EXAMPLE AND ATTERN INSPECTION**

#### ITO Pattern Lines Bridging



#### **CSM-Series – ITO PATTERN INSPECTION**

Height Variation due to embedded Dust Particles



#### **CSM-Series – ITO PATTERN INSPECTION**

#### Glass Substrate



#### **CSM-Series – ITO PATTERN INSPECTION**

#### Minute Defect caused by Dust Particle



SILICON WAFER INSPECTION

**Outer Circumference Inspection** 



#### 🔆 LCD – OPTICAL RUBBING TEST

To inspect the test result of Optical Rubbing on Liquid Crystal (To spot UV on laminated PVC mask on transparent glass.)



# HARD-DISK – DUST PARTICLES INSPECTION <CCD vs CSM-02 >



19

#### HARD-DISK – DUST PARTICLES INSPECTION <*CCD vs CSM-02* >