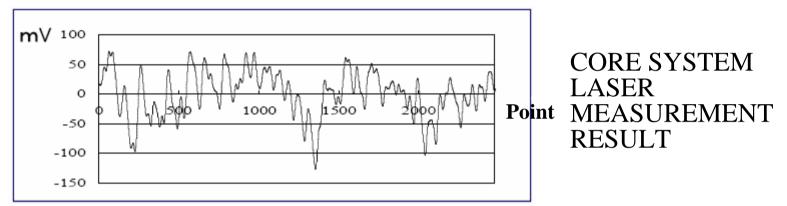

**CSM-Series** System Configurations

Basic Working Principle

Antented Optical Technology

Surface Profile Inspection Results: Identical to Optical Measurement (Over 98%)

SAMPLE 2500 POINTS:

Works: Polygon Mirror, Measured Distance: about 5mm, 1MHz 8bit