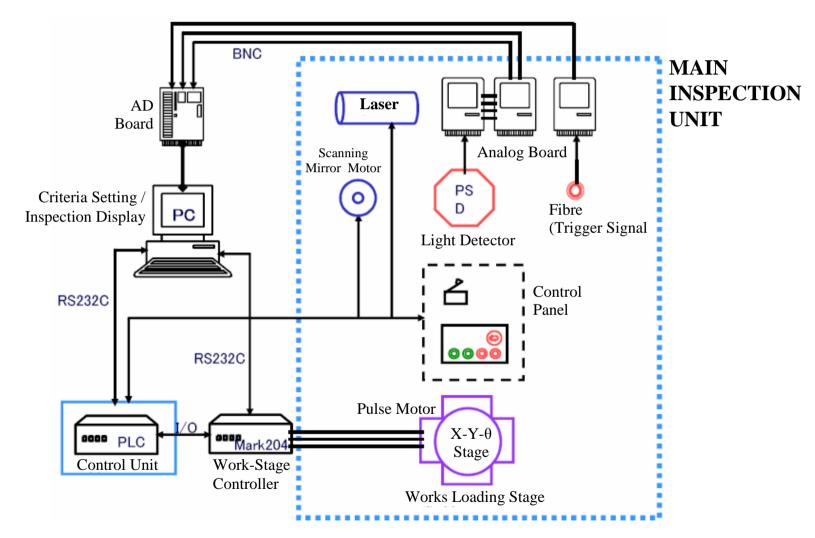

**CSM-Series** System Configurations

Basic Working Principle

Antented Optical Technology

Surface Profile Inspection Results: Identical to Optical Measurement (Over 98%)

SAMPLE 2500 POINTS:

Works: Polygon Mirror, Measured Distance: about 5mm, 1MHz 8bit