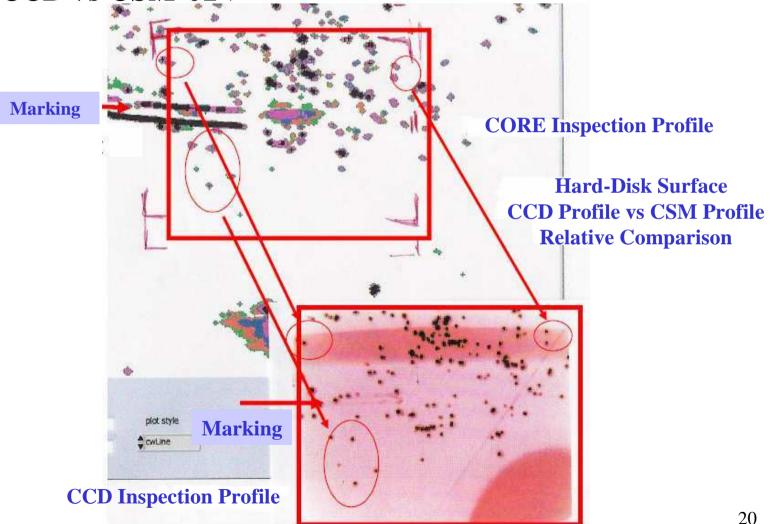

# HARD-DISK – DUST PARTICLES INSPECTION <CCD vs CSM-02 >

19

#### HARD-DISK – DUST PARTICLES INSPECTION <*CCD vs CSM-02* >

#### HARD-DISK – DUST PARTICLES INSPECTION <CCD vs CSM-02 >