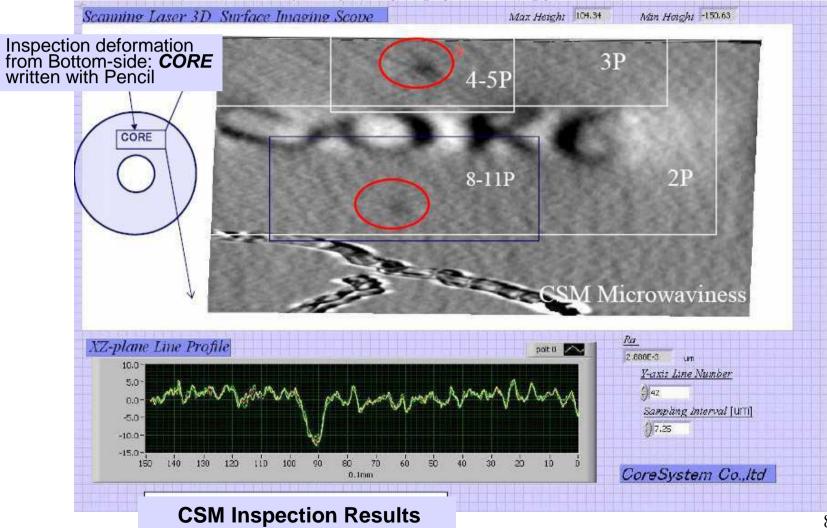

Surface Distortion Inspection at Nano Level with CORE patented Scanning Laser Technology

Hard Disk Semiconductor Wafer LCD • FPD Panel ITO Film Electronics Components Optical Components Precision Parts



Surface Distortion: Roughness, Distortion Surface Defects: Scratches, Dirt Surface Foreign Particles: Dust Particles, Laminated mask/film surface distortion etc.. detect by superb high resolution

Digital Data & 3D Image Display

**CSM-Series** System Configurations



Basic Working Principle



Antented Optical Technology



Surface Profile Inspection Results: Identical to Optical Measurement (Over 98%)



SAMPLE 2500 POINTS:

Works: Polygon Mirror, Measured Distance: about 5mm, 1MHz 8bit



#### Example of View Comparison (Surface Area)



#### Eield of View Comparison (Aluminium HD)



Sevential of View Comparison - Test

CORE CSM System can detect image clearly.



#### 🔆 Field of View Comparison - Test



10

#### 🔆 Field of View Comparison - Test



11

#### **EXAMPLE AND ATTERN INSPECTION**

#### 30x30mm Wide Field of View & High Resolution Inspection Image



#### **EXAMPLE AND ATTERN INSPECTION**

#### ITO Pattern Lines Bridging



#### **CSM-Series – ITO PATTERN INSPECTION**

Height Variation due to embedded Dust Particles



#### **CSM-Series – ITO PATTERN INSPECTION**

#### Glass Substrate



#### **CSM-Series – ITO PATTERN INSPECTION**

#### Minute Defect caused by Dust Particle



SILICON WAFER INSPECTION

**Outer Circumference Inspection** 



#### 🔆 LCD – OPTICAL RUBBING TEST

To inspect the test result of Optical Rubbing on Liquid Crystal (To spot UV on l