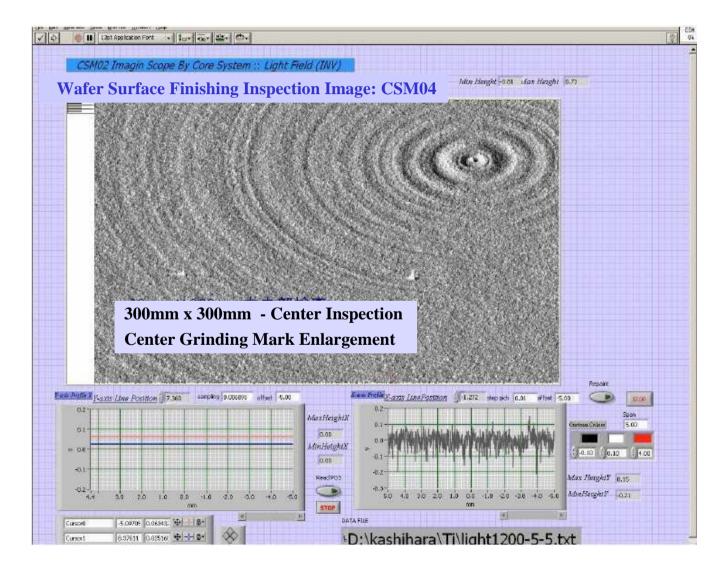

CTION**

#### Glass Substrate



#### **CSM-Series – ITO PATTERN INSPECTION**

#### Minute Defect caused by Dust Particle



SILICON WAFER INSPECTION

**Outer Circumference Inspection** 



#### 🔆 LCD – OPTICAL RUBBING TEST

To inspect the test result of Optical Rubbing on Liquid Crystal (To spot UV on laminated PVC mask on transparent glass.)



# HARD-DISK – DUST PARTICLES INSPECTION <CCD vs CSM-02 >



19

#### HARD-DISK – DUST PARTICLES INSPECTION <*CCD vs CSM-02* >



#### HARD-DISK – DUST PARTICLES INSPECTION <CCD vs CSM-02 >



#### We HARD-DISK – DUST PARTICLES INSPECTION < SEM Verifications of CSM Detected Defects >

**CSM Enlarged Visual Image** 



#### We HARD-DISK – DUST PARTICLES INSPECTION < SEM Verifications of CSM Detected Defects >



#### **WAFER – SURFACE INSPECTION**



#### **WAFER – SURFACE INSPECTION**



#### MARKET DEMAND – Hard-Disk Surface Inspection

The increasing requirements of high density (Vertical Recording / Discrete Format) Hard-Disk Inspection for Surface Flatness · Defects is now beyond the limits of Optical Inspections.



| Introduction                                                         |                                                                                                                                                                                                                                                                                                                                                                                                                                                              | L