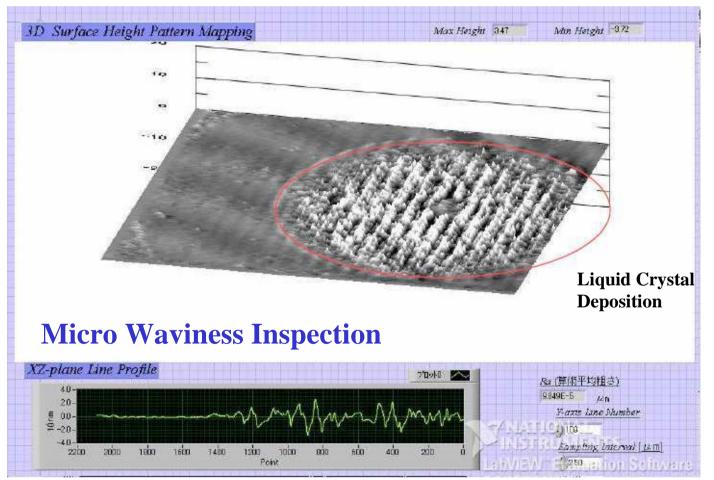

#### 🔆 LCD – OPTICAL RUBBING TEST

To inspect the test result of Optical Rubbing on Liquid Crystal (To spot UV on laminated PVC mask on transparent glass.)