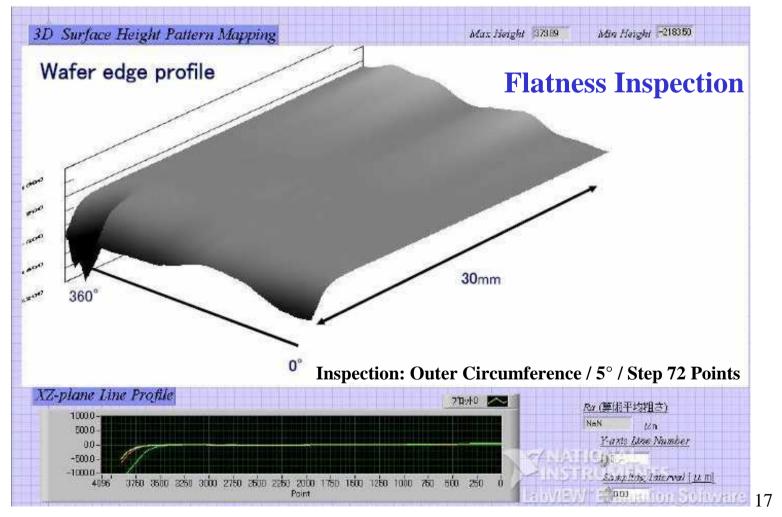

#### Minute Defect caused by Dust Particle

SILICON WAFER INSPECTION

**Outer Circumference Inspection** 