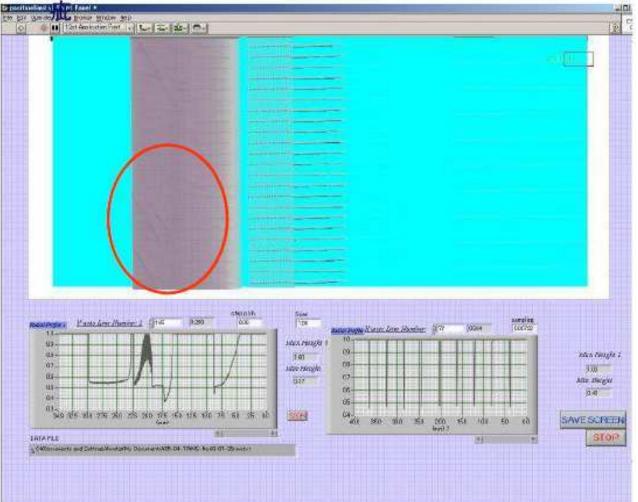

#### Example of View Comparison (Surface Area)

#### Eield of View Comparison (Aluminium HD)

Sevential of View Comparison - Test

CORE CSM System can detect image clearly.