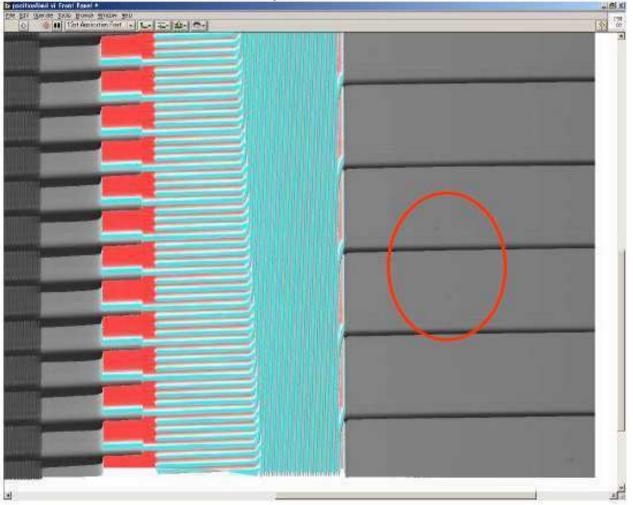

#### ITO Pattern Lines Bridging

#### **CSM-Series – ITO PATTERN INSPECTION**

Height Variation due to embedded Dust Particles