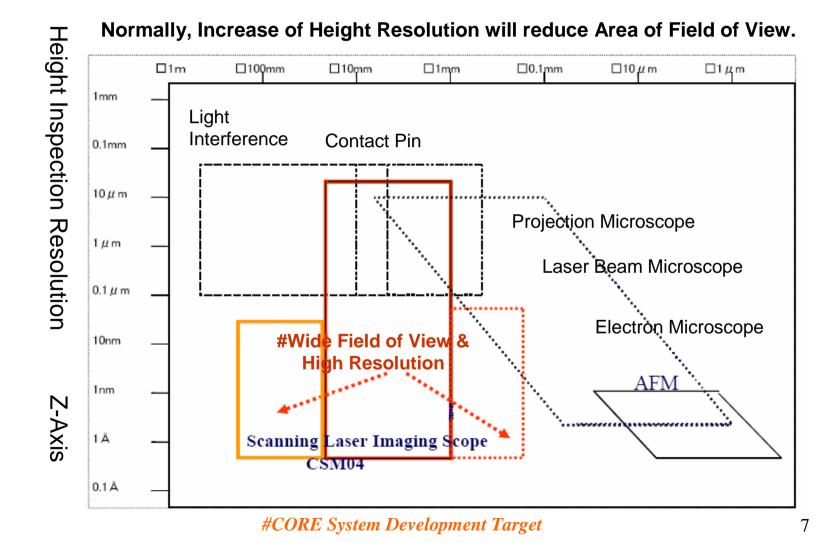

#### SCANNING LASER IMAGE PROFILER >

SCANNING LASER IMAGE PROFILER -- Applications Advantages

Wider Area of Surface Distortion Inspection at Nano Level with CORE patented Scanning Laser Technology

Hard Disk Semiconductor Wafer LCD • FPD Panel ITO Film Electronics Components Optical Components Precision Parts

#### MARKET DEMAND – Hard-Disk Surface Inspection

The increasing requirements of high density (Vertical Recording / Discrete Format) Hard-Disk Inspection for Surface Flatness · Defects is now beyond the limits of Optical Inspections.