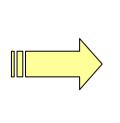

**CSM-Series** System Configurations

Basic Working Principle

Antented Optical Technology

Surface Profile Inspection Results: Identical to Optical Measurement (Over 98%)

SAMPLE 2500 POINTS:

Works: Polygon Mirror, Measured Distance: about 5mm, 1MHz 8bit