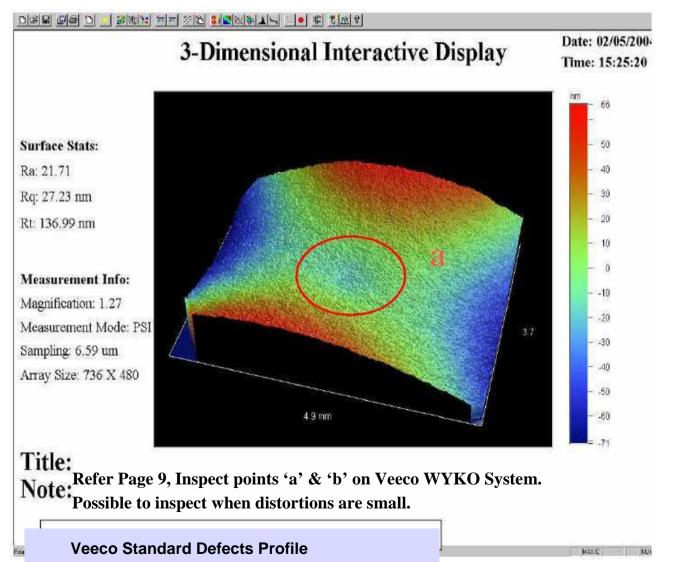

• FPD Panel ITO Film Electronics Components Optical Components Precision Parts



Surface Distortion: Roughness, Distortion Surface Defects: Scratches, Dirt Surface Foreign Particles: Dust Particles, Laminated mask/film surface distortion etc.. detect by superb high resolution

Digital Data & 3D Image Display

**CSM-Series** System Configurations



Basic Working Principle



Antented Optical Technology



Surface Profile Inspection Results: Identical to Optical Measurement (Over 98%)



SAMPLE 2500 POINTS:

Works: Polygon Mirror, Measured Distance: about 5mm, 1MHz 8bit



#### Example of View Comparison (Surface Area)



#### Eield of View Comparison (Aluminium HD)



Sevential of View Comparison - Test

CORE CSM System can detect image clearly.



#### 🔆 Field of View Comparison - Test



10

#### 🔆 Field of View Comparison - Test



11

#### **EXAMPLE AND ATTERN INSPECTION**

#### 30x30mm Wide Field of View & High Resolution Inspection Image



#### **EXAMPLE AND ATTERN INSPECTION**

#### ITO Pattern Lines Bridging



#### **CSM-Series – ITO PATTERN INSPECTION**

Height Variation due to embedded Dust Particles



#### **CSM-Series – ITO PATTERN INSPECTION**

#### Glass Substrate



#### **CSM-Series – ITO PATTERN INSPECTION**

#### Minute Defect caused by Dust Particle



SILICON WAFER INSPECTION

**Outer Circumference Inspection** 



#### 🔆 LCD – OPTICAL RUBBING TEST

To inspect the test result of Optical Rubbing on Liquid Crystal (To spot UV on laminated PVC mask on transparent glass.)



# HARD-DISK – DUST PARTICLES INSPECTION <CCD vs CSM-02 >



19

#### HARD-DISK –