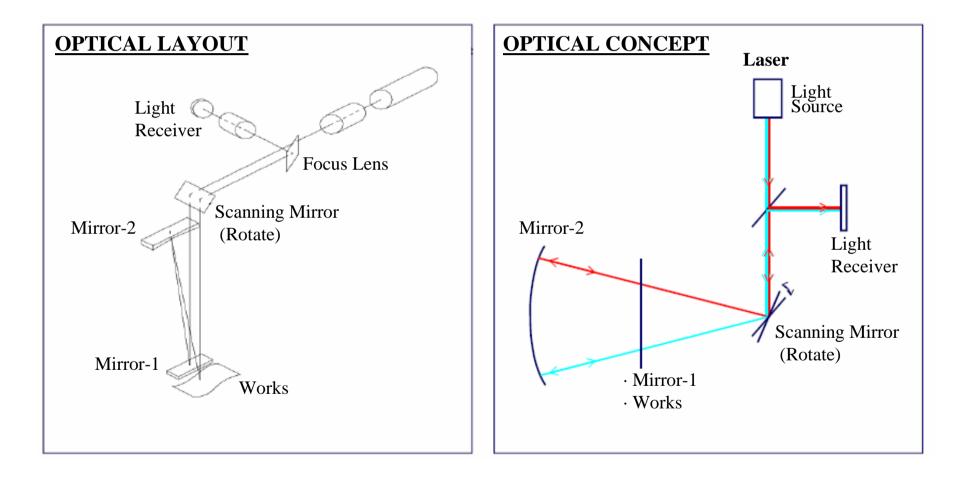

**CSM-Series** System Configurations

Basic Working Principle

Antented Optical Technology

Surface Profile Inspection Results: Identical to Optical Measurement (Over 98%)

SAMPLE 2500 POINTS:

Works: Polygon Mirror, Measured Distance: about 5mm, 1MHz 8bit