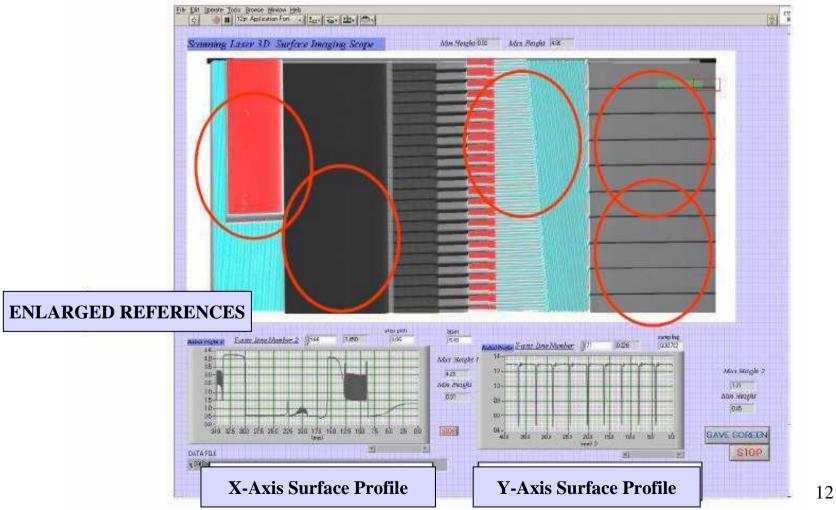

#### Example of View Comparison (Surface Area)

#### Eield of View Comparison (Aluminium HD)

Sevential of View Comparison - Test

CORE CSM System can detect image clearly.