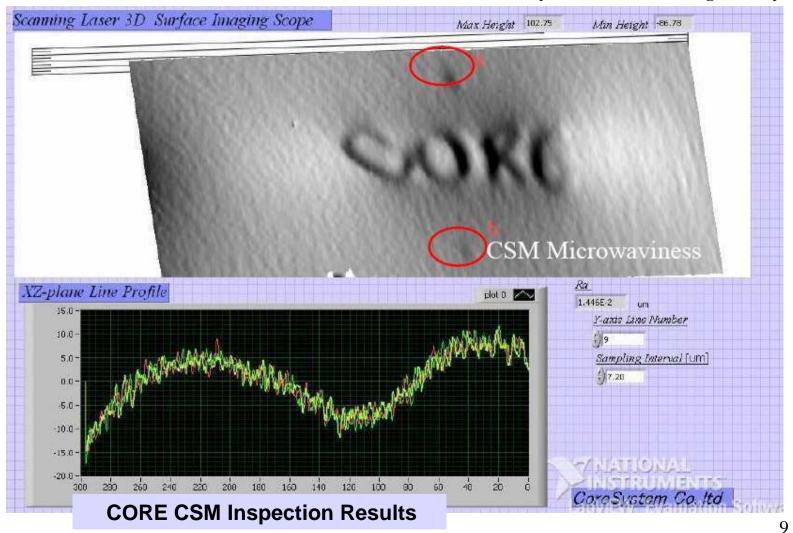

nology

Hard Disk Semiconductor Wafer LCD • FPD Panel ITO Film Electronics Components Optical Components Precision Parts



Surface Distortion: Roughness, Distortion Surface Defects: Scratches, Dirt Surface Foreign Particles: Dust Particles, Laminated mask/film surface distortion etc.. detect by superb high resolution

Digital Data & 3D Image Display

**CSM-Series** System Configurations



Basic Working Principle



Antented Optical Technology



Surface Profile Inspection Results: Identical to Optical Measurement (Over 98%)



SAMPLE 2500 POINTS:

Works: Polygon Mirror, Measured Distance: about 5mm, 1MHz 8bit



#### Example of View Comparison (Surface Area)



#### Eield of View Comparison (Aluminium HD)



Sevential of View Comparison - Test

CORE CSM System can detect image clearly.



#### 🔆 Field of View Comparison - Test



10

#### 🔆 Field of View Comparison - Test



11

#### **EXAMPLE AND ATTERN INSPECTION**

#### 30x30mm Wide Field of View & High Resolution Inspection Image



#### **EXAMPLE AND ATTERN INSPECTION**

#### ITO Pattern Lines Bridging



#### **CSM-Series – ITO PATTERN INSPECTION**

Height Variation due to embedded Dust Particles



#### **CSM-Series – ITO PATTERN INSPECTION**

#### Glass Substrate



#### **CSM-Series – ITO PATTERN INSPECTION**

#### Minute Defect caused by Dust Particle



SILICON WAFER INSPECTION

**Outer Circumference Inspection** 



#### 🔆 LCD – OPTICAL RUBBING TEST

To inspect the test result of Optical Rubbing on Liquid Crystal (To spot UV on laminated PVC mask on transparent glass.)



# HARD-DISK – DUST PARTICLES INSPECTIO