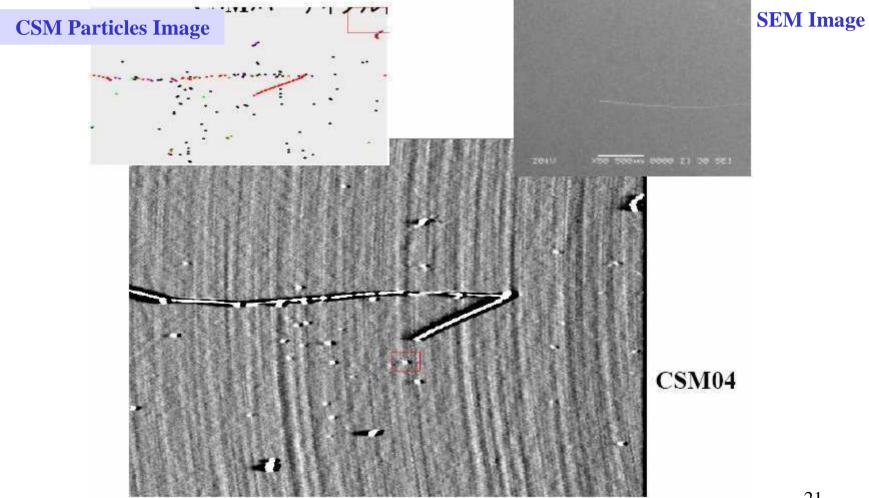

#### We HARD-DISK – DUST PARTICLES INSPECTION < SEM Verifications of CSM Detected Defects >

**CSM Enlarged Visual Image** 

#### We HARD-DISK – DUST PARTICLES INSPECTION < SEM Verifications of CSM Detected Defects >