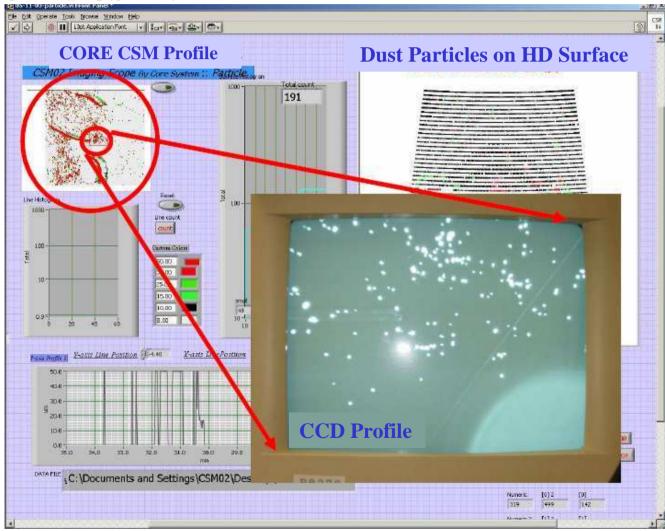

# HARD-DISK – DUST PARTICLES INSPECTION <CCD vs CSM-02 >

19

#### HARD-DISK – DUST PARTICLES INSPECTION <*CCD vs CSM-02* >

#### HARD-DISK – DUST PARTICLES INSPECTION <CCD vs CSM-02 >