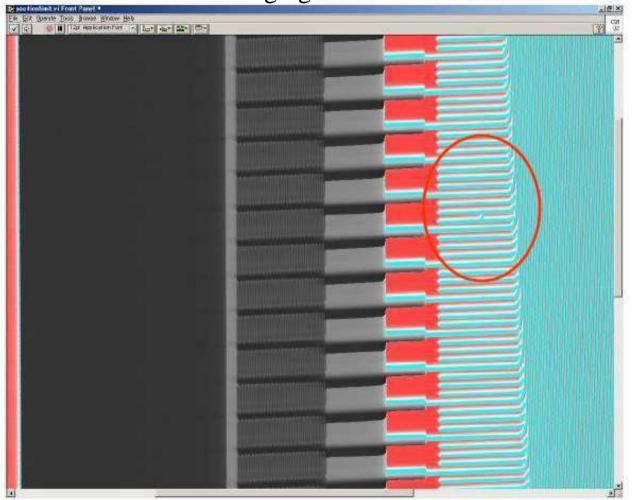

#### Example of View Comparison (Surface Area)

#### Eield of View Comparison (Aluminium HD)

Sevential of View Comparison - Test

CORE CSM System can detect image clearly.