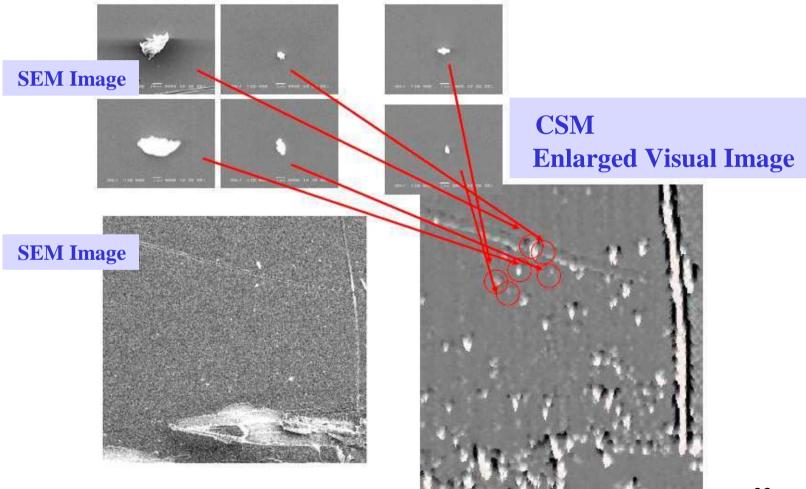

#### We HARD-DISK – DUST PARTICLES INSPECTION < SEM Verifications of CSM Detected Defects >

**CSM Enlarged Visual Image** 

#### We HARD-DISK – DUST PARTICLES INSPECTION < SEM Verifications of CSM Detected Defects >