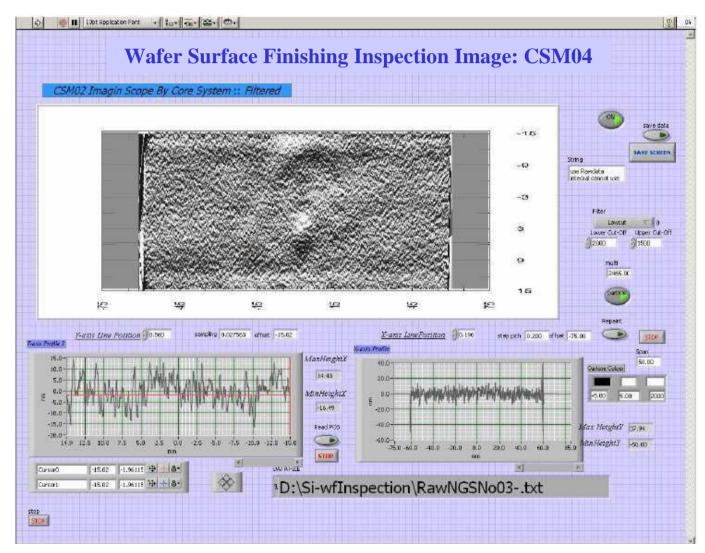

*CSM-Series – ITO PATTERN INSPECTION**

#### Minute Defect caused by Dust Particle



SILICON WAFER INSPECTION

**Outer Circumference Inspection** 



#### 🔆 LCD – OPTICAL RUBBING TEST

To inspect the test result of Optical Rubbing on Liquid Crystal (To spot UV on laminated PVC mask on transparent glass.)



# HARD-DISK – DUST PARTICLES INSPECTION <CCD vs CSM-02 >



19

#### HARD-DISK – DUST PARTICLES INSPECTION <*CCD vs CSM-02* >



#### HARD-DISK – DUST PARTICLES INSPECTION <CCD vs CSM-02 >



#### We HARD-DISK – DUST PARTICLES INSPECTION < SEM Verifications of CSM Detected Defects >

**CSM Enlarged Visual Image** 



#### We HARD-DISK – DUST PARTICLES INSPECTION < SEM Verifications of CSM Detected Defects >



#### **WAFER – SURFACE INSPECTION**



#### **WAFER – SURFACE INSPECTION**



#### MARKET DEMAND – Hard-Disk Surface Inspection

The increasing requirements of high density (Vertical Recording / Discrete Format) Hard-Disk Inspection for Surface Flatness · Defects is now beyond the limits of Optical Inspections.



| Introduction                                                         |                                                                                                                                                                                                                                                                                                                                                                                                                                                              | LCD Cleaning system