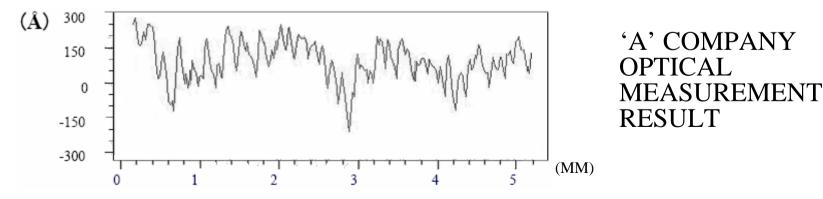

**CSM-Series** System Configurations

Basic Working Principle

Antented Optical Technology

Surface Profile Inspection Results: Identical to Optical Measurement (Over 98%)

SAMPLE 2500 POINTS:

Works: Polygon Mirror, Measured Distance: about 5mm, 1MHz 8bit