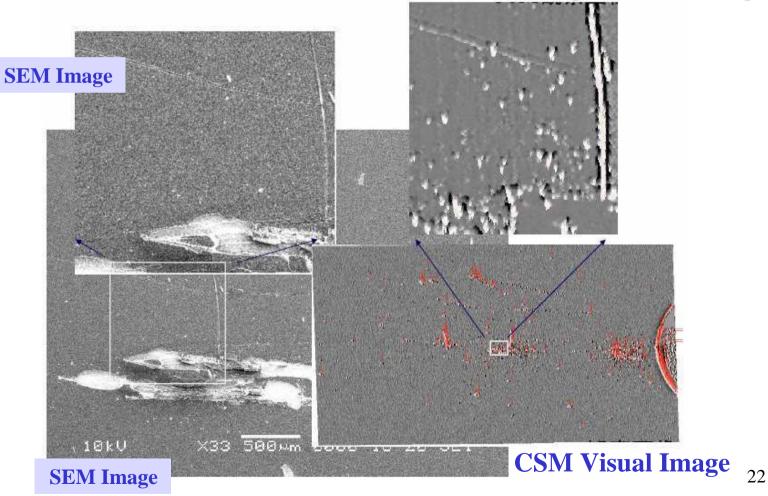

#### We HARD-DISK – DUST PARTICLES INSPECTION < SEM Verifications of CSM Detected Defects >

**CSM Enlarged Visual Image** 

#### We HARD-DISK – DUST PARTICLES INSPECTION < SEM Verifications of CSM Detected Defects >