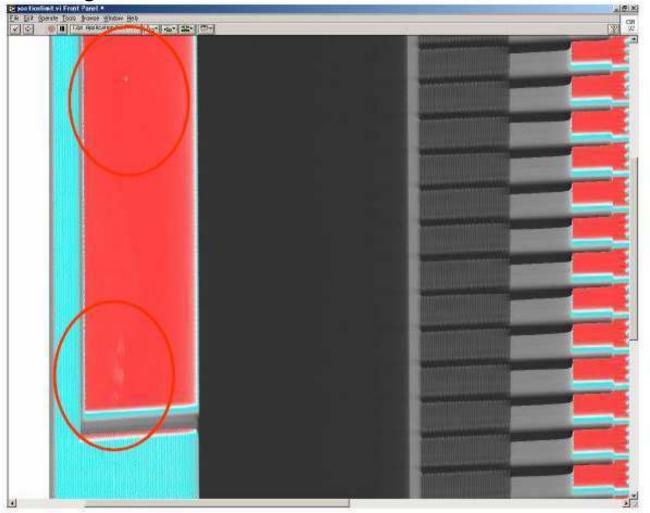

#### Example of View Comparison (Surface Area)

#### Eield of View Comparison (Aluminium HD)

Sevential of View Comparison - Test

CORE CSM System can detect image clearly.