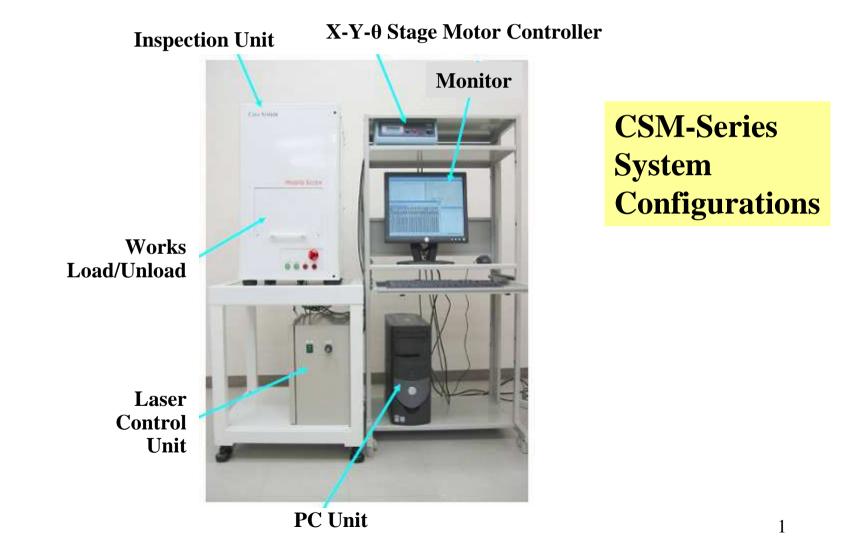

**CSM-Series** System Configurations

Basic Working Principle

Antented Optical Technology

Surface Profile Inspection Results: Identical to Optical Measurement (Over 98%)

SAMPLE 2500 POINTS:

Works: Polygon Mirror, Measured Distance: about 5mm, 1MHz 8bit